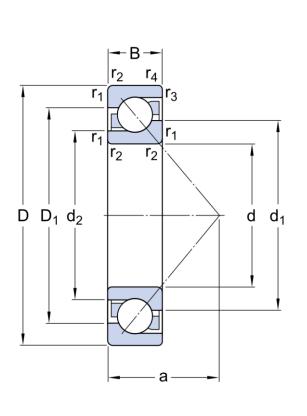

### **Dimensional line drawings**

| DIMENSIONS     |  |  |
|----------------|--|--|
| D              |  |  |
| В              |  |  |
| $d_1$          |  |  |
| d <sub>2</sub> |  |  |
| $D_1$          |  |  |
| a              |  |  |

| 17 mm    |
|----------|
| 40 mm    |
| 12 mm    |
| ≈ 26.25  |
| mm       |
| ≈ 21.66  |
| mm       |
| ≈ 31.15  |
| mm       |
| 18 mm    |
| min. 0.6 |
| mm       |
| min. 0.6 |

mm

 $r_{1,2}$ 

 $r_{3,4}$