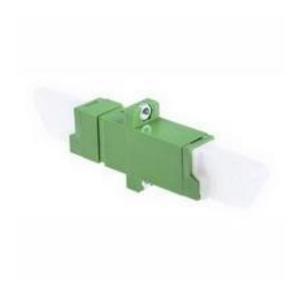

# RS Pro E2000 to E2000 Single Mode Simplex Fibre Optic Adapter

RS Stock No: 738-8530

#### **Product Details**

RS Pro E2000 to E2000 simplex singlemode fibre optic adapter is used to mate two connectors together, usually mounted in a distribution panel or wall box. This adapter has a shutter on both the connector to prevent laser eye damage. It also has a latched lever mechanism to prevent accidental disconnection.

#### **Features and Benefits**

- E2000 to E2000 simplex singlemode fibre optic adapter
- Used to mate two connectors together in a distribution panel or wall box
- shutter on both the connector to prevent laser eye damage
- Latched lever mechanism to prevent accidental disconnection