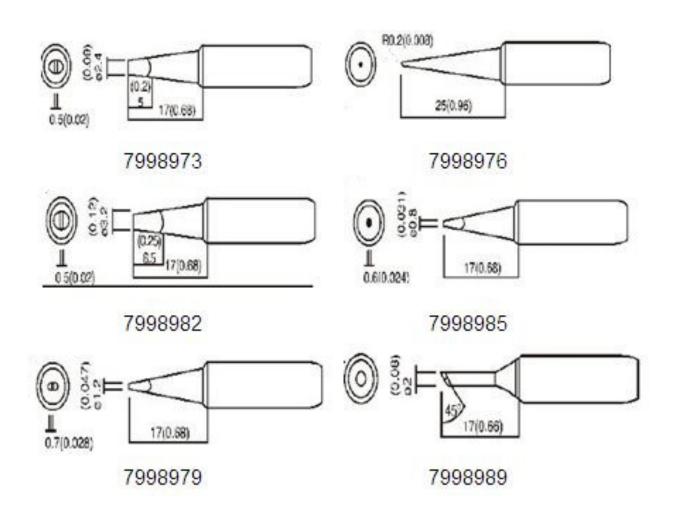

## RS Pro 2 mm 45° Conical Bevel Soldering Iron Tip

RS Stock No: **799-8989** 

#### **Product Details**

RS Pro conical bevel soldering iron tip has 2 mm tip size with 45° conical angle for use with AT60D or AT80D soldering station with soldering iron.

#### **Features and Benefits**

- AT Series
- 2 mm conical bevel soldering iron tip with 45° conical angle
- For use with AT60D or AT80D soldering station with soldering iron
- Features a smaller soldering iron tip size and split design to reduce accessory expenses

# **Specifications:**

| For Use With | AT60D Solder Iron, AT80D Solder Iron |
|--------------|--------------------------------------|
| Tip Angle    | 45°                                  |
| Tip Series   | AT                                   |
| Tip Shape    | Conical Bevel                        |
| Tip Size     | 2 mm                                 |