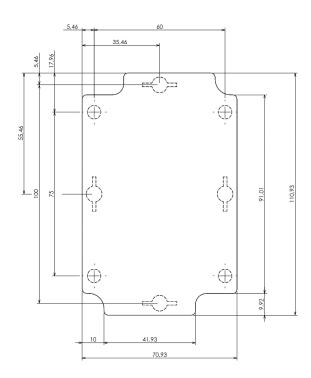

Dashed line shows outline of the mounting boss under PCB board Recommended mounting holes diameter Ø4mm All dimensions are given within +/-0,5mm tolerance