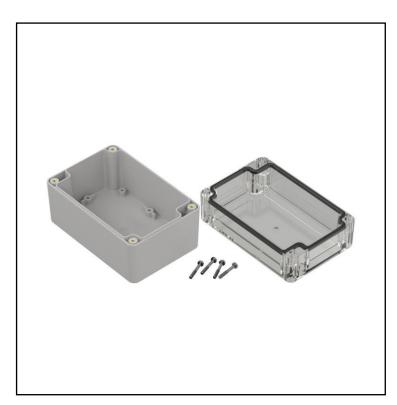

#### **FEATURES**

- Made of PC
- Lid made of transparent PC
- Available in light gray colour
- Protection against liquids and solid objects: IP67 rating
- Supplied with four screws
- Threaded brass inserts for reliable assembly.

#### **Product Description**

Hermetic enclosure ideal for applications requiring protection against water ingress. The enclosure is manufactured with polyurethane gasket that provides IP67 rating. Lid manufactured with recess for membrane keypads and overlays. Threaded brass inserts ensures reliable assembly of the enclosure.

#### **General Specifications**

| Туре        | Full                           |
|-------------|--------------------------------|
| Material    | PC, Transparent PC             |
| Colour      | Lightgray with transparent lid |
| Accessories | Screw M3 17/10 – 4 psc         |
| Mounting    | Internal wall mount            |