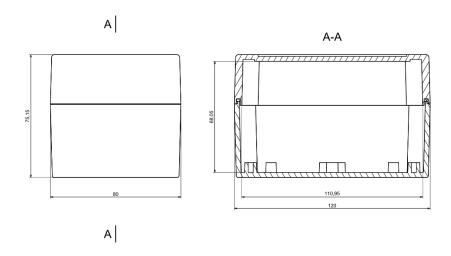

#### **Mechanical Specifications**

| Height | 75.15 mm            |
|--------|---------------------|
| Width  | 80 mm               |
| Length | 120 mm              |
| Gasket | Polyurethane Gasket |