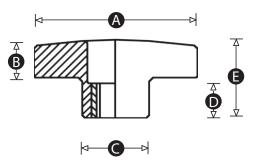

#### **Insert material**

Zinc plated steel or stainless steel

| Part No. | A  | В  | С  | D  | E  | Thread<br>size | Material      | Insert<br>material |
|----------|----|----|----|----|----|----------------|---------------|--------------------|
| 7027724  | 38 | 11 | 16 | 12 | 23 | M8             | Polypropylene | Zinc plated steel  |
| 7027756  | 38 | 11 | 16 | 12 | 23 | M8             | Polypropylene | Stainless steel    |
| 7027728  | 50 | 12 | 20 | 15 | 27 | M10            | Polypropylene | Zinc plated steel  |
| 7027765  | 50 | 12 | 20 | 15 | 27 | M10            | Polypropylene | Stainless steel    |