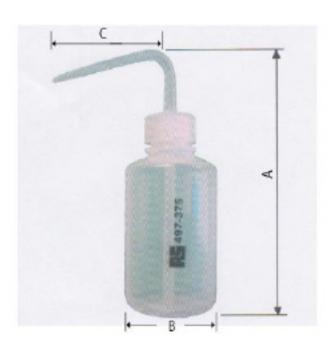

## Datasheet RS Pro Translucent Squeeze Bottle 110mL

| Α     | В    | С    | Capacity |
|-------|------|------|----------|
| 138mm | 50mm | 70mm | 110ml    |