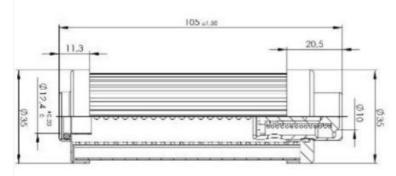

## **Datasheet**

## RS Replacement Hydraulic Filter Element, 10µm

RS Stock number 512-720



## **Dimensions: (mm)**



## **Specification**

Nominal Flow: 30 1/m

• Nominal Flow: -10°C + 100°C

Micron Rating: 10 M
Filter Area: 332cm2
Collapse pressure: 25 bar
Bypass pressure: 3 bar

• Filter material: Inorganic glass fibre

Metal Parts: Steel tin platedPlastic parts: Polyamide

Valve Spring: Steel phosphate

RS, Professionally Approved Products, gives you professional quality parts across all products categories. Our range has been testified by engineers as giving comparable quality to that of the leading brands without paying a premium price.