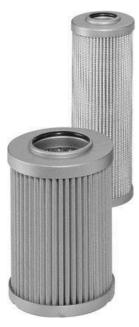

## RS Replacement Hydraulic Filter Element, 10µm

RS Stock number 512-720

## **Specification**

Nominal Flow: 30 1/m

• Nominal Flow: -10°C + 100°C

Micron Rating: 10 M
Filter Area: 332cm2
Collapse pressure: 25 bar
Bypass pressure: 3 bar

• Filter material: Inorganic glass fibre

Metal Parts: Steel tin platedPlastic parts: Polyamide