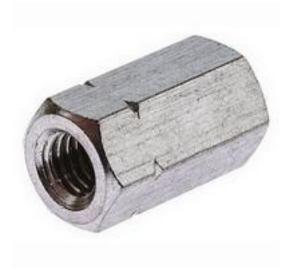

## RS Pro 18mm Stainless Steel Connecting Nut, M6,

A2 RS Stock No: 825-269

#### **Product Details**

RS Pro hexagonal coupling nut of 18 mm long, has A2 grade stainless steel construction for corrosion resistance. It has M6 internal threading to connect threaded rods. This nut is used as spacers or to connect studding.