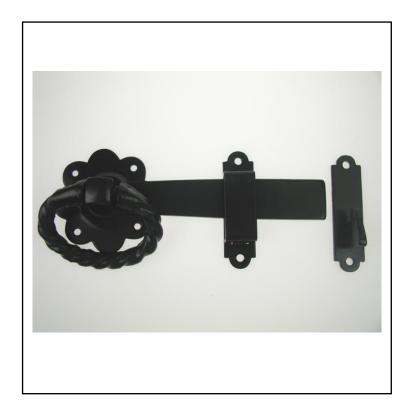

# RS PRO TWISTED RING GATE LATCHES

RS Stock No.: 8946780

RS Professionally Approved Products bring to you professional quality parts across all product categories. Our product range has been tested by engineers and provides a comparable quality to the leading brands without paying a premium price.

### **Product Description**

• Twisted ring gate latches are a simple and cost-effective way of keeping a gate securely closed. They work by simply turning the twisted ring design handle to lift the latch out of the catch, or lower the latch into the catch. They can be operated from both sides of the gate.