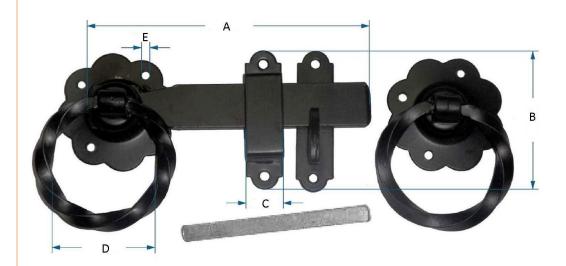

### Please view our full range listing below:

| RS Stock No | Finish      | Α   | В  | C  | D  | Е |
|-------------|-------------|-----|----|----|----|---|
| 8946780     | Epoxy Black | 152 | 80 | 20 | 50 | 5 |