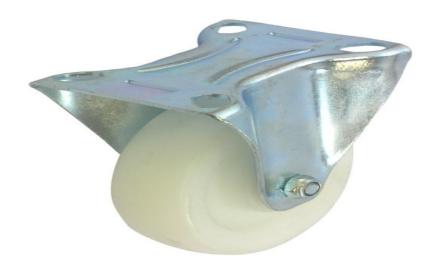

## 75mm Fixed Castor with White Polypropylene Wheel, 70kg load capacity

| Specification           |                              |
|-------------------------|------------------------------|
| Application             | General Purpose / Industrial |
| Features                | Non-Marking                  |
| Fixing Centres          | 55x42mm                      |
| Fixing Centres Length   | 55mm                         |
| Fixing Centres Width    | 42mm                         |
| Fixing Hole Size        | 8mm                          |
| Fixing Plate Dimensions | 75x60mm                      |
| Fixing Plate Length     | 75mm                         |
| Fixing Plate Width      | 60mm                         |
| Hub Bearing Type        | Plain                        |
| Hub Material            | Polypropylene                |
| Load Capacity           | 70kg                         |
| Number of Fixing Holes  | 4                            |
| Overall Height          | 95mm                         |
| Rotation                | Fixed                        |
| Tyre Material           | Polypropylene                |
| Weight Class            | Light Duty                   |
| Wheel Diameter          | 75mm                         |
| Wheel Width             | 25mm                         |