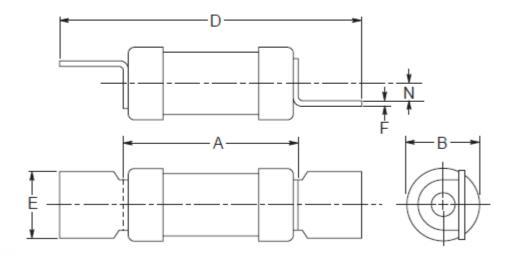

## **Dimensional Data:**

### Dimensions - mm

| S/N     | Amp<br>Rating | Pre-<br>arcing | Total @<br>415V | Total @<br>550V | Nom<br>Watts<br>Loss | Rated<br>Voltage | А    | В    | D    | E    | F   | N   |
|---------|---------------|----------------|-----------------|-----------------|----------------------|------------------|------|------|------|------|-----|-----|
| 5212977 | 50            | 2700           | 8700            | -               | 3.9                  | 415AC<br>250DC   | 35.5 | 17.5 | 67.0 | 15.0 | 1.2 | 3.5 |
| 5212999 | 63            | 5050           | 13.300          | -               | 4.6                  | 415AC<br>250DC   | 35.5 | 17.5 | 67.0 | 15.0 | 1.2 | 3.5 |