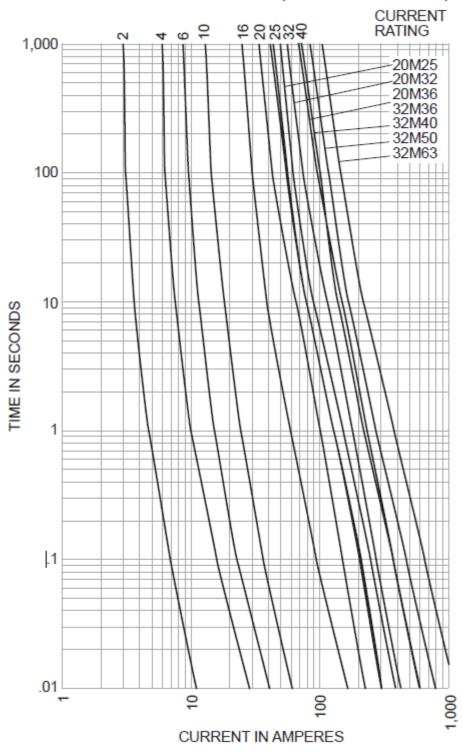

S Stock number 521-2999



## **Dimensional Data:**



### Dimensions - mm

| S/N     | Amp<br>Rating | Pre-<br>arcing | Total @<br>415V | Total @<br>550V | Nom<br>Watts<br>Loss | Rated<br>Voltage | А    | В    | D    | E    | F   | N   |
|---------|---------------|----------------|-----------------|-----------------|----------------------|------------------|------|------|------|------|-----|-----|
| 5212977 | 50            | 2700           | 8700            | -               | 3.9                  | 415AC<br>250DC   | 35.5 | 17.5 | 67.0 | 15.0 | 1.2 | 3.5 |
| 5212999 | 63            | 5050           | 13.300          | -               | 4.6                  | 415AC<br>250DC   | 35.5 | 17.5 | 67.0 | 15.0 | 1.2 | 3.5 |





## Time-Current Characteristic Curve (Full Size Curves Available)