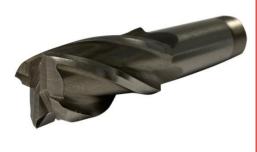

## Datasheet RS Pro 18mm Screwed Shank End Mill BS 122/4

RS Stock No: 2348282

## **Specifications:**

4 Flute Screwed Shank End Mill Centre Cutting BS 122/4 High Speed Steel: M35 with 5% Cobalt

| Order Code | Manufacturers<br>Code | Product<br>Description      |
|------------|-----------------------|-----------------------------|
|            | 2348282               | 18mm Screwed Shank End Mill |