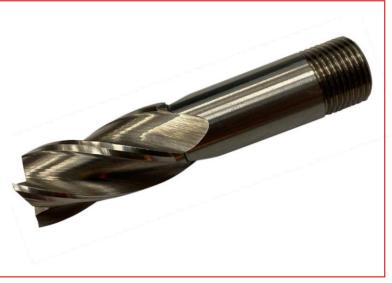

## Datasheet RS Pro 18mm Screwed Shank End Mill BS 122/4

## **Technical Specifications:**

| Code | Dia mm | Flute Lgth | O/A Lgth. | Shank Dia |
|------|--------|------------|-----------|-----------|
|      | 18.0   | 35.0       | 80.0      | 16.0      |