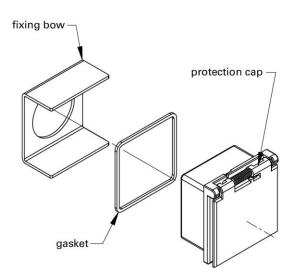

## **Product Specifications:**

| Material                    | cover                    | plastic          |
|-----------------------------|--------------------------|------------------|
|                             | base                     | plastic          |
|                             | fixing bow               | staninless steel |
|                             | gasket                   | rubber           |
| Mounting hole               | 21x21 mm (flush mounted) |                  |
| Optics                      | transparent              |                  |
| 180° opening, spring return |                          |                  |