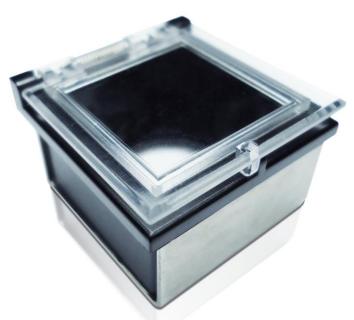

## **16mm Protection Cap**

Switch 16mm Flip guard 180D Square/Round

## 16mm protection cap

Square flush mounted (180°)