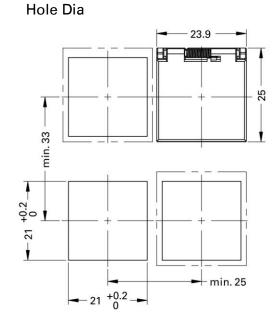

## **Product Specifications:**

| Material                    | cover                    | plastic          |
|-----------------------------|--------------------------|------------------|
|                             | base                     | plastic          |
|                             | fixing bow               | staninless steel |
|                             | gasket                   | rubber           |
| Mounting hole               | 21x21 mm (flush mounted) |                  |
| Optics                      | transparent              |                  |
| 180° opening, spring return |                          |                  |

## 16mm protection cap

Square flush mounted (180°)