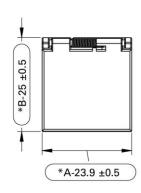

## **Product Specifications:**

| Material                    | cover                    | plastic          |
|-----------------------------|--------------------------|------------------|
|                             | base                     | plastic          |
|                             | fixing bow               | staninless steel |
|                             | gasket                   | rubber           |
| Mounting hole               | 21x21 mm (flush mounted) |                  |
| Optics                      | transparent              |                  |
| 180° opening, spring return |                          |                  |