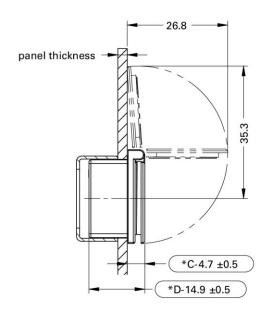

## **Product Specifications:**

| Material                    | cover                    | plastic          |
|-----------------------------|--------------------------|------------------|
|                             | base                     | plastic          |
|                             | fixing bow               | staninless steel |
|                             | gasket                   | rubber           |
| Mounting hole               | 21x21 mm (flush mounted) |                  |
| Optics                      | transparent              |                  |
| 180° opening, spring return |                          |                  |