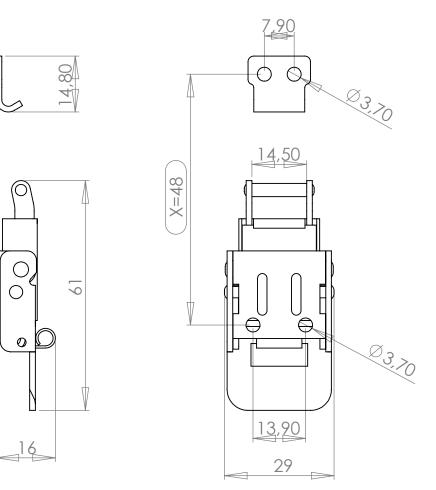

### **Specifications:**

Length Material Width 15.8 mm 304 Stainless Steel 16 mm

7264166 S Steel Latch7264169 S Steel Catch Plate

RS, Professionally Approved Products, gives you professional quality parts across all products categories. Our range has been testified by engineers as giving comparable quality to that of the leading brands without paying a premium price.