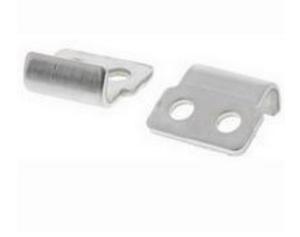

### **Product Details**

RS Pro toggle latch made from stainless steel, features a spring latch with excellent anti-corrosion properties.

#### **Features and Benefits**

- Spring latch with excellent anti-corrosion properties
- Operating tension of 13 kgf
- Latch to catch distance of 46 mm