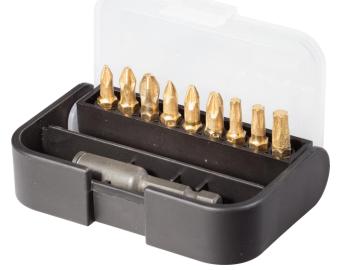

## RS Pro 10 piece Diamond Impact

Bit Set

RS Stock No: 125-0440

RS Pro 10 piece impact bit set offers the most popular screw bits in one handy set. Diamond Impact screw bits are specifically designed for use with conventional impact drivers with an impact effect function. The diamond coating allows the screw bit to 'bite' into the screw head which reduces the risk of cam-out or slippage. Also features TiN CVD coating which provides perfect wear protection and is ideal for harder screwing applications. With a Torsion style round shank to withstand exceptional torque peak loads, these bits are very hard wearing and give a long service life. Impact bit holder included.

## **Specifications:**

- ¼" Hexagon shank
- Bits are 25mm long

## **Kit Contents:**

- 3 x Pozidriv Bits –PZ1, PZ2, PX3
- 3 x Phillips Bits PH1, PH2, PH3
- 3 x Torx Bits T20, T25, T30
- 1x Impact Bit Holder (magnetic with clip ring)