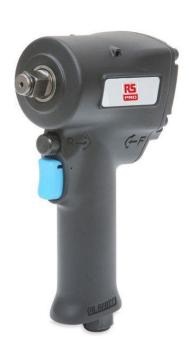

## RS Pro 1/2in. Stubby Impact Wrench

RS Stock No: 137-0875

RS Pro 1/2 in. Stubby Impact Wrench. The smallest, lightest yet most powerful stubby impact wrench in its class. Combines the same high power of a standard-size impact wrench in a small, lightweight and compact housing.