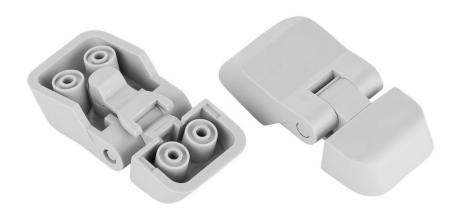

## **Product Details**

Hinges for RS PRO 1920697, RS PRO 2006658 and RS PRO 2006659 hermetic enclosure. It simplifies maintenance especially in places difficult to reach because lid is attached to the enclosure by the hinges. Additionally hinges can be equipped with lock that prevents lid from closing.

## **Features and Benefits**

- Made of PC
- Simplifies maintenance
- · Optional lock for easier maintenance
- · Can be assembled with gaskets
- Opening angle 143°

| Category      | Accessories                                   |
|---------------|-----------------------------------------------|
| Туре          | Full                                          |
| Material      | PC                                            |
| Option        | Without gasket                                |
| Height        | 14.0 mm                                       |
| Width         | 23.7 mm                                       |
| Length        | 47.0 mm                                       |
| Colour        | Lightgray (J)                                 |
| Standards Met | RoHS Compliant                                |
| Accessories   | Screw 3.1/8: 2.0 pcs<br>Oring 4.00X1: 2.0 pcs |