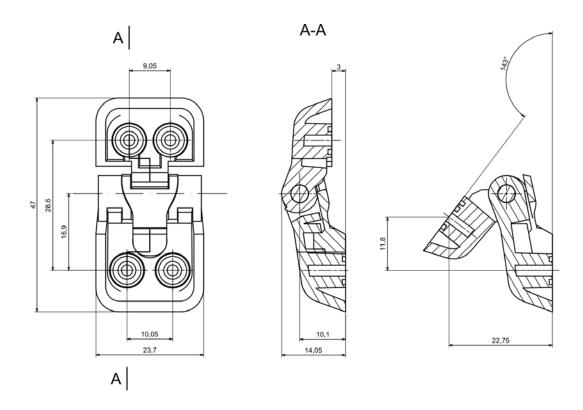

## **Features and Benefits**

- Made of PC
- Simplifies maintenance
- · Optional lock for easier maintenance
- · Can be assembled with gaskets
- Opening angle 143°

| Category      | Accessories                                   |
|---------------|-----------------------------------------------|
| Туре          | Full                                          |
| Material      | PC                                            |
| Option        | Without gasket                                |
| Height        | 14.0 mm                                       |
| Width         | 23.7 mm                                       |
| Length        | 47.0 mm                                       |
| Colour        | Lightgray (J)                                 |
| Standards Met | RoHS Compliant                                |
| Accessories   | Screw 3.1/8: 2.0 pcs<br>Oring 4.00X1: 2.0 pcs |

All dimensions are given within +/-0,5mm tolerance