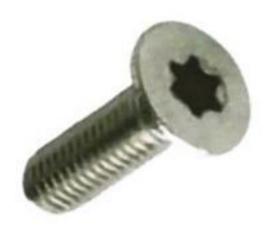

# RS Pro Plain Flat Stainless Steel Tamper Proof Security Screw, M4 x 6mm

RS Stock No: 621-2530

#### **Product Details**

RS Pro pin hexalobular recessed countersunk flat head screw is made of A2 grade stainless steel, for corrosion resistance. This screw is tamper proofed to withstand high operating temperature. The screw has metric threading for tight and secure fittings. This tamper proofed security screw measures 6 mm long and has M4 size threads for positive grip.

#### **Features and Benefits**

- Countersunk flat head
- A2 grade stainless steel construction
- Tamper proof
- Pin 6-lobe recess
- · Metric thread