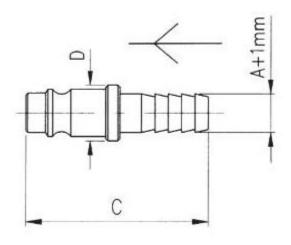

#### **Mechanical Specifications**

| Maximum Working Pressure | 16bar  |
|--------------------------|--------|
| Connector Gender         | Male   |
| Hose Inner Diameter      | 10mm   |
| Hose Outer Diameter      | 14mm   |
| Length                   | 42.5mm |

| Α  | С    | D  | Pack. |
|----|------|----|-------|
| 10 | 42.5 | 14 | 10    |