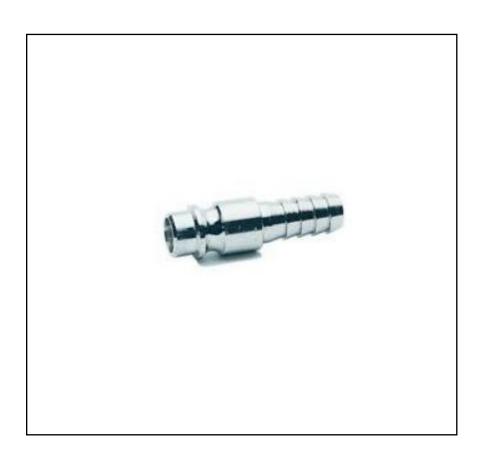

# RS PRO PLUG WITH REST FOR RUBBER HOSE -EUROPEAN PROFIL – 7.8 mm

RS Stock No.: 2312519

RS PROfessionally Approved Products bring to you professional quality parts across all product categories. Our product range has

#### **Product Description**

The RS PRO plug with rest for rubber hose - European profile – 7.8 mm works in 0 to 16 bar pressure range. It mainly used in compressed air & tools, pneumatic & fluid technology, food & beverages.

#### **Mechanical Specifications**

| Maximum Working Pressure | 16bar  |
|--------------------------|--------|
| Connector Gender         | Male   |
| Hose Inner Diameter      | 10mm   |
| Hose Outer Diameter      | 14mm   |
| Length                   | 42.5mm |