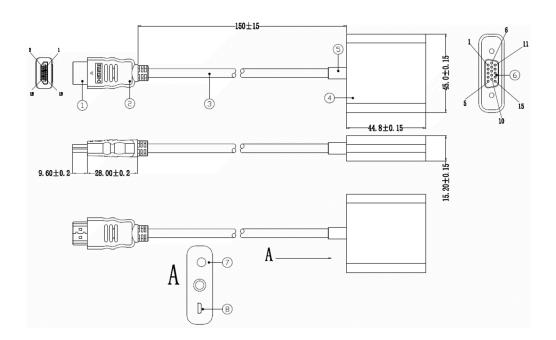

## RS PRO 15CM HDMI (SOURCE) MALE TO VGA (DISPLAY) FEMALE with AUDIO & USB POWER

**Stock number: 195-4343** 

EN

The RS PRO HDMI male to VGA female adapter converts a HDMI source to a VGA display. The VGA shell is made from black ABS with a 15cm cable flex which has a PVC jacket. The HDMI connector is made from nickel and has gold plated pins.

Our adapter also comes with a 3.5mm stereo jack to allow the audio to connect to speakers and a USB port, which can be used to make sure the adapter has a constant 5 volt of power.

- Installs in seconds and does not need drivers
- Converts HDMI in to VGA video and audio
- Built in HDMI cable
- Input HDMI
- Output VGA
- USB port to provide consistent power to the adapter
- 3.5mm Stereo output port