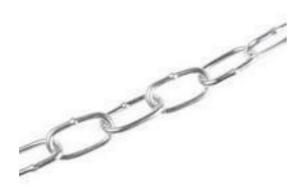

## **Product Details**

RSPro steel chain features zinc plated finishing for added durability. This welded straight link chain has a link size of  $3 \times 21$  mm. It withstands loads up to 50 kg.

## **Features and Benefits**

- · Bright zinc plated finish
- · Welded straight link chain
- 10 m long

## **Specifications:**

| Chain Type    | Link        |
|---------------|-------------|
| Finish        | Zinc Plated |
| Material      | Steel       |
| Length        | 10 m        |
| Link Diameter | 3 mm        |
| Link Length   | 21 mm       |
| Link Width    | 7 mm        |
| Lifting Load  | 50 kg       |
| Link Type     | Medium      |
| Specification | DIN 5685    |
|               |             |