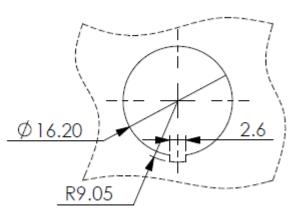

### **Through Hole Dimension**

| No. | Description      | Material | Treat       |
|-----|------------------|----------|-------------|
| 1   | Shield Cover     | Zn Alloy | Chrome Ptd. |
| 2   | Negative Contact | Copper   | Nickel Ptd. |
| 3   | 7P Housing       | ABS      |             |
| 4   | Terminals        | Brass    | Silver Ptd. |
| 5   | Screw Nut        | Brass    | Nickel Ptd. |