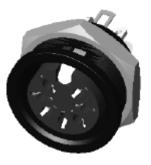

# Datasheet 7P DIN Socket Panel Screw Mount

RS Stock number 491-156



#### **Specifications:**

Rating: Contact Resistance: Insulation Resistance: Dielectric Strength:

100V AC 4A max. pins-30m $\Omega$  max; shell-50m  $\Omega$  max. 100M $\Omega$  min. at 500V DC 250V AC R.M.S. for 1 minute

## **Dimensions(mm)**



RS, Professionally Approved Products, gives you professional quality parts across all products categories. Our range has been testified by engineers as giving comparable quality to that of the leading brands without paying a premium price.

## ENGLISH









### **Through Hole Dimension**

| No. | Description      | Material | Treat       |
|-----|------------------|----------|-------------|
| 1   | Shield Cover     | Zn Alloy | Chrome Ptd. |
| 2   | Negative Contact | Copper   | Nickel Ptd. |
| 3   | 7P Housing       | ABS      |