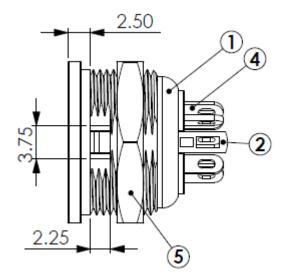

### **Through Hole Dimension**

| No. | Description      | Material | Treat       |
|-----|------------------|----------|-------------|
| 1   | Shield Cover     | Zn Alloy | Chrome Ptd. |
| 2   | Negative Contact | Copper   | Nickel Ptd. |
| 3   | 7P Housing       | ABS      |             |
| 4   | Terminals        | Brass    | Silver Ptd. |
| 5   | Screw Nut        | Brass    | Nickel Ptd. |