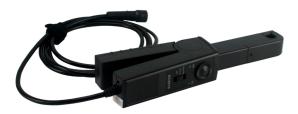

+ Wide measuring range: 0.05A - 100A + Conversion ratio: 100mA/V | 10mA/V

+ Bandwidth: DC~100KHz + Jaw size: 11.8mm (MAX)

+ BNC connector, generally applied to many types of oscilloscope.

+ Zero adjustment knob: demagnetization and zero adjustment

## + Performance Specifications

| Model                        | MP770291                                                                               |                             |
|------------------------------|----------------------------------------------------------------------------------------|-----------------------------|
| Range                        | 100mV/A                                                                                | 10mV/A                      |
| Current range                | 50mA-10A peak                                                                          | 10A-100A peak               |
| Output signal                | 3%±5mV                                                                                 | 500mA-10A peak: 4%±500μν    |
| (percentage error)           |                                                                                        | 10A-100A peak: 100A max.15% |
| Frequency range (-3dB)       | DC~100KHz                                                                              |                             |
| Phase shift                  | DC~65Hz: < 1.5°                                                                        | DC~65Hz: < 1°               |
| Noise                        | 6mV                                                                                    | 600µV                       |
| Slew rate                    | 0.3V/μs                                                                                | 20mV/μs                     |
| Rise/fall time               | < 3µs                                                                                  | < 4µs                       |
| Load impedance               | ≥1MΩ and ≤100pF                                                                        |                             |
| Input impedance              | 0 . 01Ω                                                                                |                             |
| Max. captured conductor size | Diameter 11.8mm                                                                        |                             |
| Battery                      | 9V Alkaline battery. Low battery indicator: >6.5V, LED is green                        |                             |
| Overload indicator           | Red LED means the measure current is too big and it need to change the measuring range |                             |
| Dimensions and Weight        | 231×36 × 67 (mm) 330g(battery included)                                                |                             |