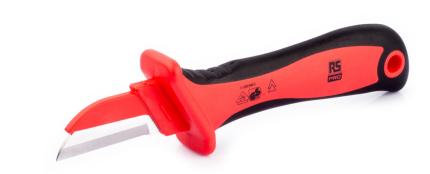

## **Rs Pro 1000V Insulated Cable Knife**

## **Product features:**

- Insulated 1000V cable knife for use on or around energised systems
- Two colour moulded insulated handle for quick insulation safety check
- Stainless Steel blade to cut cable sheath without damaging the cable
- Blade guard on handle to avoid slippage injuries
- Lanyard hole for working at height
- Conforms to EN 60900:2012