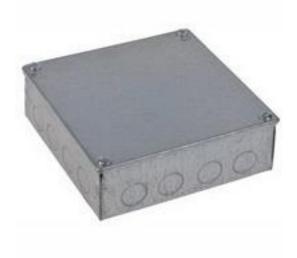

#### RS Pro Steel Galvanised Adaptable Box, 6 Knockouts 150mm x 150 mm x 50mm RS Stock No: 763-9242

#### **Product Details**

RS Pro adaptable box measures 150 x 150 x 50 mm and has galvanised steel construction. It includes six knockouts for usage flexibility. The lids are secured by M5 x 8 mm mushroom-head screws.

#### **Features and Benefits**

- 6 knockouts
- Class 2 Black enamelled inside and outside finish
- Class 3 Pre-galvanised sheet steel
- Class 4 Hot dipped galvanised inside and outside