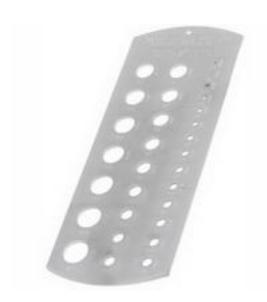

## RS Pro 5076 Drill & Bore Hole Gauge, Steel

RS Stock No: 683-0706

#### **Product Details**

RS Pro drill and bore hole gauge is made from high quality steel and has satin chrome finish. It helps to mark in metric with decimal equivalents and has diameters ranging from 1.5 - 12.5 mm.

#### **Features and Benefits**

- Satin chrome finish
- Offers a quick and accurate way of checking drill and rod sizes
- Diameter of 12.2 mm