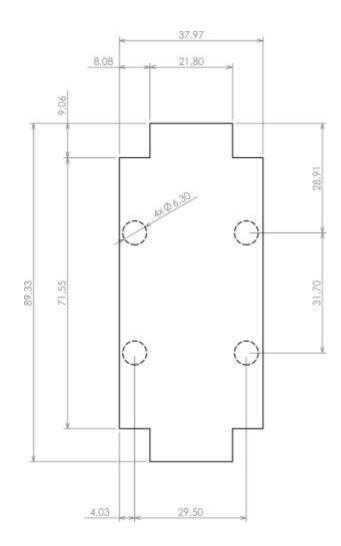

Dashed line shows outline of the mounting boss under PCB board Recommended mounting holes diameter ø3,5mm All dimensions are given within +/-0,5mm tolerance