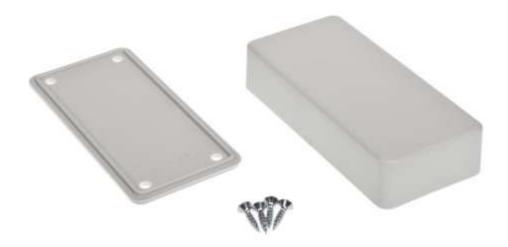

## **Product Details**

Two-part enclosure is made of light gray ABS. The enclosure provides IP54 and IK06 rating it is ideal for applications that doesn't require hermetic seal.

## **Features and Benefits**

- Made of ABS
- Available in light gray color
- Protection against liquids and solid objects: IP54 rating
- Shock protection level: IK06 rating
- Supplied with screws for assembly