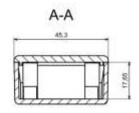

#### rspro.com

A

| Category               | Two-part enclosures |  |
|------------------------|---------------------|--|
| Туре                   | Full                |  |
| Material               | ABS                 |  |
| Variant                | Without gasket      |  |
| Height                 | 23.0 mm             |  |
| Width                  | 45.0 mm             |  |
| Length                 | 95.0 mm             |  |
| Color                  | Light gray          |  |
| Protection level       | IP54                |  |
| Shock protection level | IK06                |  |
| Standards Met          | RoHS Compliant      |  |
| Accessories            | Screw 3/13: 4.0 pcs |  |
| Certificate number     | CE/031/18           |  |