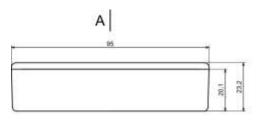

#### rspro.com

A

| Category               | Two-part enclosures |  |
|------------------------|---------------------|--|
| Туре                   | Full                |  |
| Material               | ABS                 |  |
| Variant                | Without gasket      |  |
| Height                 | 23.0 mm             |  |
| Width                  | 45.0 mm             |  |
| Length                 | 95.0 mm             |  |
| Color                  | Light gray          |  |
| Protection level       | IP54                |  |
| Shock protection level | IK06                |  |
| Standards Met          | RoHS Compliant      |  |
| Accessories            | Screw 3/13: 4.0 pcs |  |
| Certificate number     | CE/031/18           |  |