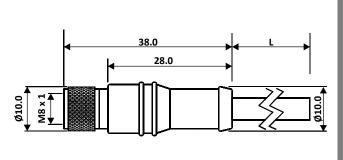

## Datasheet Stock No. 1863128 RS PRO Connector Assembly

All dimensions are in mm.

## **Cable Specification**

| •                     |                         |
|-----------------------|-------------------------|
| Cable Length-L        | 2 m                     |
| Cable Type            | 3 Core PUR Multi Strand |
| Sheath Colour         | Black                   |
| Cross Section of Wire | 0.34 sq. mm             |
| Core Dia              | 1.4 mm                  |
| Cable Dia             | 4.5 ± 0.1 mm            |
| Termination           | Partially Stripped      |