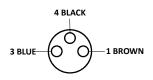

## Datasheet Stock No. 1863128 RS PRO Connector Assembly







All dimensions are in mm.

## Pin Assignment



## **Material Specification**

**General Specification** 

Insulation Resistance

Temperature Range

Degree of Protection

**Current Rating** 

**Rated Operational Voltage** 

60 V

>= 100 MΩ

-25°C ... +75°C

4A

IP67

## **Cable Specification**

| •                     |                         |
|-----------------------|-------------------------|
| Cable Length-L        | 2 m                     |
| Cable Type            | 3 Core PUR Multi Strand |
| Sheath Colour         | Black                   |
| Cross Section of Wire | 0.34 sq. mm             |
| Core Dia              | 1.4 mm                  |
| Cable Dia             | 4.5 ± 0.1 mm            |
| Termination           | Partially Stripped      |

Specifications are subject to change without notice.