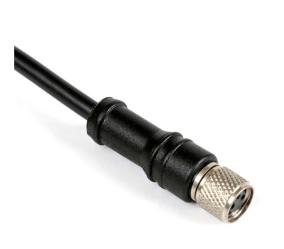

## Datasheet Stock No. 1863128 RS PRO Connector Assembly

All dimensions are in mm.