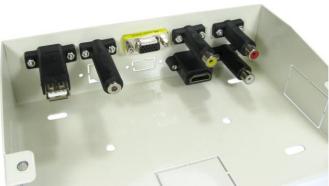

#### **Box Features**

- 3.5mm Stereo Coupler
- 3 x RCA Connectors
- HDMI Coupler
- VGA Coupler
- USB Type B to Type A Coupler