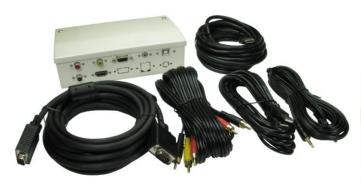

## RS PRO 7 Port Metal Box with AV Modular Couplers - 5m Kit

Stock number: 2299951

EN

The RS-PRO Audio-Visual metal box has modular connector type so you can change/add as required, the connectors are coupler type so all you have to do is attach your cables. These boxes have mounting holes for walls or desktops. This AV metal box is supplied as a kit with 5m cables.

#### **Box Features**

- 3.5mm Stereo Coupler
- 3 x RCA Connectors
- HDMI Coupler
- VGA Coupler
- USB Type B to Type A Coupler

### **Supplied Cables**

- 1 x 5m SVGA Cable
- 1 x 5m 3.5mm Stereo Cable
- 1 x 5m HDMI Cable
- 1 x 5m Three RCA Cable
- 1 x 5m USB 2.0 Type A (M) to Type A (M) Data Cable