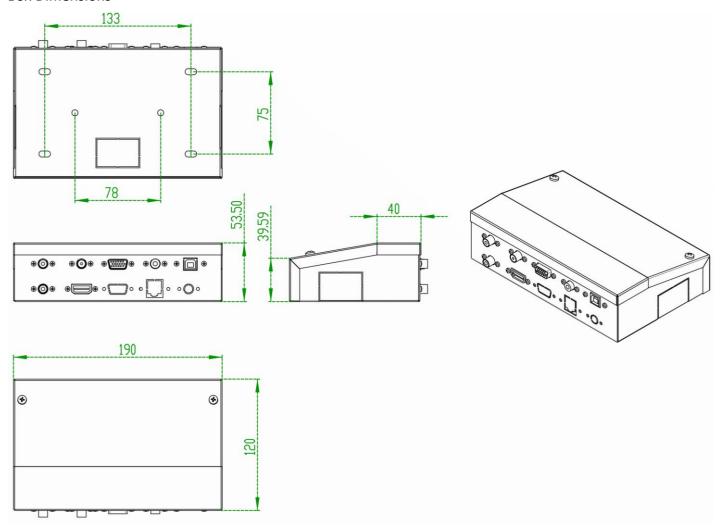

# **Datasheet**

## RS PRO 7 Port Metal Box with AV Modular Couplers - 5m Kit

Stock number: 2299951

EN

The RS-PRO Audio-Visual metal box has modular connector type so you can change/add as required, the connectors are coupler type so all you have to do is attach your cables. These boxes have mounting holes for walls or desktops. This AV metal box is supplied as a kit with 5m cables.

#### **Box Features**

- 3.5mm Stereo Coupler
- 3 x RCA Connectors
- HDMI Coupler
- VGA Coupler
- USB Type B to Type A Coupler

### **Supplied Cables**

- 1 x 5m SVGA Cable
- 1 x 5m 3.5mm Stereo Cable
- 1 x 5m HDMI Cable
- 1 x 5m Three RCA Cable
- 1 x 5m USB 2.0 Type A (M) to Type A (M) Data Cable





### Box Dimensions