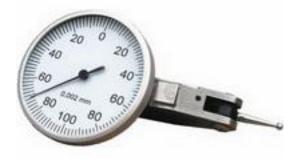

#### **Product Details**

RS Pro lever dial indicator is a great measuring instrument for workshop and inspection rooms. The fine reading lever indicator has fully jewelled movement and an adjustable bezel. The dial hand also moves clockwise for either forward or reverse stylus movement.

#### **Features and Benefits**

- Large dial face
- Available in Metric and Inches
- Supplied with 6 and 8 mm mounting spigots
- Dovetail on all 3 sides of body

### **Specifications:**

| Accuracy            | ±0.02 mm |
|---------------------|----------|
| Dial Diameter       | 40 mm    |
| Imperial or Metric  | Metric   |
| Maximum Measurement | +0.2 mm  |
| Resolution          | 0.002 mm |