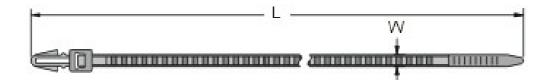

- Cable tie head always situated in defined position
- Arrowhead simply locks into place
- Supporting legs provide a secure and firm fixing in areas where space is limited

|             |        |        |       |                     |                  |                      |                  |     | Unit: mm |
|-------------|--------|--------|-------|---------------------|------------------|----------------------|------------------|-----|----------|
| RS ITEM NO. | Length |        | Width | Max.<br>Bundle Dia. | Mounting<br>Hole | Chassis<br>Thickness | Min Loop Tensile |     | Packing  |
|             | L      |        | w     |                     |                  |                      | Strength         |     |          |
|             | mm     | inch   | vv    | Bullule Dia.        | TIDIE            | THICKNESS            | lbs              | kgs |          |
| 1789500     | 168    | 6 1/8" | 3.8   | 40                  | 4.8              | 3                    | 40               | 18  | 100 pcs  |