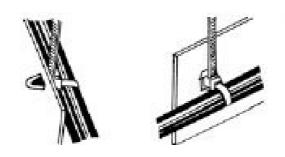

## Datasheet RS PRO Push Mount Tie

Stock number: 178-9500

- UL approved Nylon 66, 94V2
- Press the tie into a pre-drilled hole and bind the cord by securing the tie.

Features:

• Easy to assemble without the need for a tool

- Cable tie head always situated in defined position
- Arrowhead simply locks into place
- Supporting legs provide a secure and firm fixing in areas where space is limited

|             |        |        |       |                     |                  |                      |                  |     | Unit: mm |
|-------------|--------|--------|-------|---------------------|------------------|----------------------|------------------|-----|----------|
| RS ITEM NO. | Length |        | Width | Max.<br>Bundle Dia. | Mounting<br>Hole | Chassis<br>Thickness | Min Loop Tensile |     | Packing  |
|             | L      |        | w     |                     |                  |                      | Strength         |     |          |
|             | mm     | inch   | vv    | Bullule Dia.        | TIDIE            | THICKNESS            | lbs              | kgs |          |
| 1789500     | 168    | 6 1/8" | 3.8   | 40                  | 4.8              | 3                    | 40               | 18  | 100 pcs  |