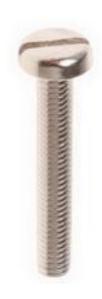

# RS Pro Nickel Plated Brass Pan Head Machine Screws, M3 x 20mm

RS Stock No: 482-8543

#### **Product Details**

RS Pro machine screw measuring M3 x 20 mm, is made of brass with nickel plated finish to resist tarnishing. This pan head screw comes with metric thread. The slotted drive screw meets DIN 85 standards.

#### **Features and Benefits**

- To DIN 85
- · Nickel plated finish to resist tarnishing
- Durable brass construction