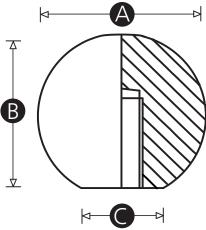

#### Thread

Moulded Thread

| Part No. | Α  | В  | С  | Thread size |
|----------|----|----|----|-------------|
| 686008   | 16 | 15 | 8  | M4          |
| 686014   | 19 | 17 | 12 | M5          |
| 686020   | 25 | 23 | 14 | M6          |
| 686036   | 32 | 30 | 15 | M8          |
| 686042   | 38 | 36 | 17 | M8          |
| 686058   | 44 | 43 | 13 | M10         |