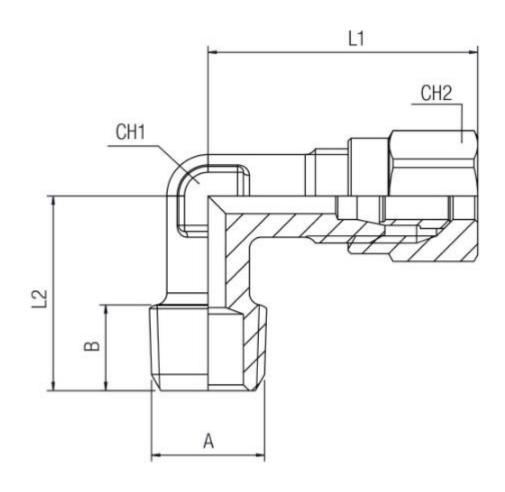

## **Mechanical Specifications**

| Connection Style              | Threaded-to-Tube |  |  |
|-------------------------------|------------------|--|--|
| Number of Inlet Ports         | 1                |  |  |
| Inlet Port                    | 1/4 in Male      |  |  |
| Number of Outlet Ports        | 1                |  |  |
| Tube Connection A             | BSP 1/4 Male     |  |  |
| Tube Connection A - Tube Size | 1/4in            |  |  |
| Tube Connection B             | Push In 8mm      |  |  |
| Tube Connection B - Type      | Push In          |  |  |
| Tube Connection B - Tube Size | 8mm              |  |  |
| Threaded Connection           | 1/4 in Male      |  |  |
| Length 1                      | 25.5mm           |  |  |
| Length 2                      | 21mm             |  |  |
| Wrench Size 1                 | 12mm             |  |  |
| Wrench Size 2                 | 14mm             |  |  |

| Tube | Α   | В    | L1 | L2 | CH1 | CH2 | Pack. |
|------|-----|------|----|----|-----|-----|-------|
| 8    | 1/4 | 1/11 | 51 | 21 | 12  | 14  | 2     |