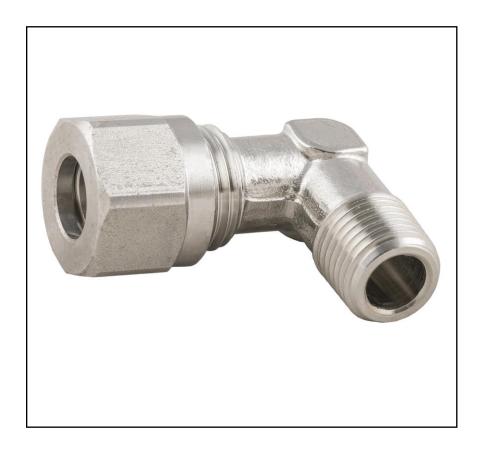

# RS PRO Elbow Male Adaptor8-1/4 AISI316L

RS Stock No.: 2312730

RS PROfessionally Approved Products bring to you professional quality parts across all product categories. Our product range has been tested by engineers and provides a comparable quality to the leading brands without paying a premium price.

#### **Product Description**

The RS PRO elbow male adaptor 8-1/4 is made up of stainless steel 316L. It is a perfect solution for multiple application and connection, it's possible to connect with several rigid metallic tube in complete safety (stainless steel, brass, aluminum, copper) but also plastic made tubes like polyurethane, polyamide, Teflon.