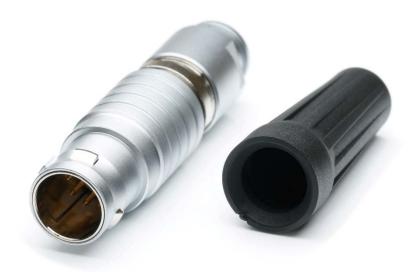

# RS PRO Straight Plug Male 10 pin Solder Brass OD 8.2-9.2mm

Stock No: 209-5683

RS Pro's range of Chrome plated Brass push-pull locking connectors offer exceptional quality that is found in many cutting-edge connectors, including full 360° EMC shielding and high mating life. As has become standard within the RS Pro brand you can expect high quality products but at a reasonable price. These connectors are ideal for use in medical devices, testing equipment, audio equipment and other high-end indoor applications.

## **Features & Benefits:**

- Push-pull latching system
- Chrome plated Brass
- IP50
- 360° Screening for full EMC shielding
- 8A Current Rating