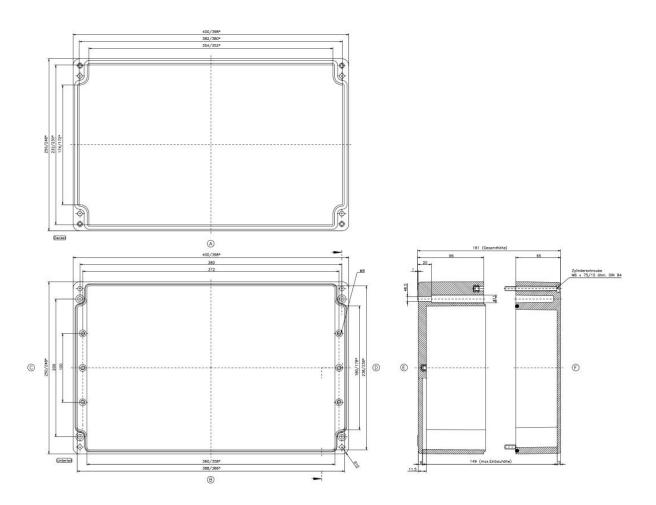

2-75                                                            |
| Seal              | Silicon seal                                                                                   |
| Temperature range | -50° up to +125°C                                                                              |
| Approvals         | ATEX, IEC Ex and EAC U-approved<br>UL 508 A, Maritime Register of shipping,<br>Lloyds register |

rspro.com

#### Features & Benefits:

- incl. in delivery: base, lid, seal, captive +/- stainless steel screws, 4 cooper plated earthing screws
- Ex-U approved enclosure for all chemical and hazardous atmospheres
- good UV resistance
- good chemical resistance
- halogenfree material
- watertight solution for outdoor and indoor application

## **Dimensional line drawings**