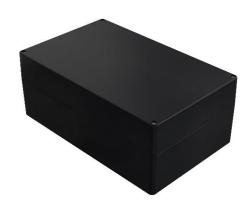

# RS PRO GRP Ex Polyester Enclosure black, IP66, ATEX

Stock No: 2131652

# **Technical Specifications:**

| Material          | Glasfibre reinforced polyester                                                                 |
|-------------------|------------------------------------------------------------------------------------------------|
| Colour            | RAL 9011, black                                                                                |
| Dimension         | 250 x 400 x 161 mm (HxWxL)                                                                     |
| IP rating         | IP66                                                                                           |
| NEMA              | 1, 3S, 4                                                                                       |
| Impact resistance | IK 09 in reference to EN 60068-2-75                                                            |
| Seal              | Silicon seal                                                                                   |
| Temperature range | -50° up to +125°C                                                                              |
| Approvals         | ATEX, IEC Ex and EAC U-approved<br>UL 508 A, Maritime Register of shipping,<br>Lloyds register |