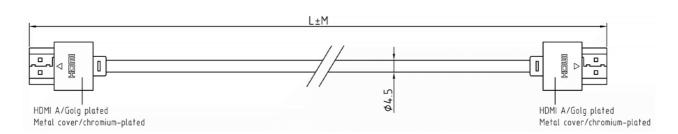

## RS PRO 0.5 mtr HDMI Male to Male High Speed with Ethernet Slim Cable - White

**Stock number: 182-8769** 

EN

The RSPRO 0.5 metre HDMI male to male slim cable which has a white PVC jack and an outer diameter of 4.5mm. The cable flex is made from 32awg which makes these cables extremely flexible while still delivering a quality image.

The connectors have a gold plated covering to prevent corrosion and the hoods are plated with Chromium which makes them very durable.

HDMI is possibly the most common display connection on the market which can be found on devices ranging from PC's, Bluray players, games consoles and more.

RoHS / REACH / CE

- 1. HDMI CABLE V1.4 WIRE GAUGE:

  32AWG[1P×(0.2mm BC+FPE)+D+AL]×5P

  +(0.2mm BC+HDPE)×4C+AL+D+WHITE PVC4.5MM
- 2. HOOD: METAL HOUSING TYPE, CHROMIUM PLATED HDMI A TYPE, GOLD PLATED
- 3. CABLE ELECTRICAL TEST: 100% OPEN SHORT & MISS WIRE TEST.