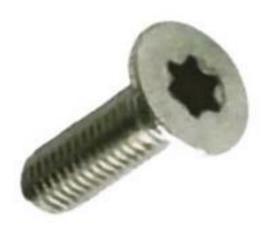

# RS Pro Plain Flat Stainless Steel Tamper Proof Security Screw, M5 x 12mm

RS Stock No: 621-2568

#### **Product Details**

RS Pro pin hexalobular recessed countersunk flat head screw is made of A2 grade stainless steel, for corrosion resistance. This screw is tamper proofed to withstand high operating temperature. The screw has metric threading for tight and secure fittings. This tamper proofed security screw measures 12 mm long and has M5 size threads for positive grip.

#### **Features and Benefits**

- Countersunk flat head
- A2 grade stainless steel construction
- Tamper proof
- Pin 6-lobe recess
- · Metric thread