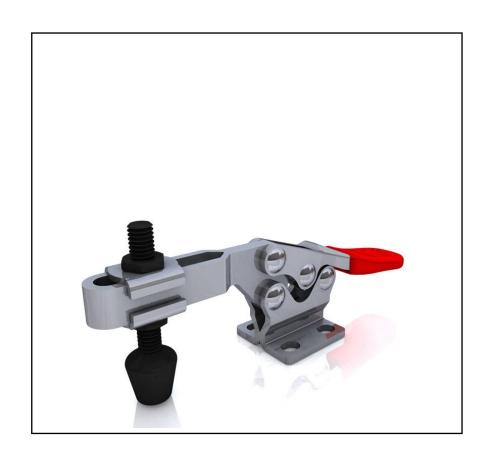

#### **FEATURES**

- Over Centre Locking Clamp.
- Zinc Plated For Corosion Resistance
- Vinyl Grip
- Clamping Spindle & Accessories Supplied.
- Holding Force 227kg

## **Product Description**

Horizontal over centre Toggle Clamp from RS PRO suitable for all work holding applications. Supplied with clamping spindles and accessories.

#### **General Specifications**

| Туре | Toggle Clamp |
|------|--------------|
| Grip | Vinyl Grip   |

## **Mechanical Specifications**

| Jaw Opening    | 90°    |
|----------------|--------|
| Clamping Depth | 34.9mm |
| Overall Length | 173mm  |
| Holding Force  | 227kg  |
| Weight         | 270g   |