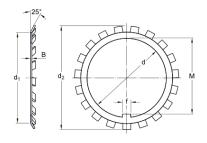

### **Dimensional line drawings**

#### **Dimensions**

| d     | 45   | mm |
|-------|------|----|
| $d_1$ | 56   | mm |
| $d_2$ | 69   | mm |
| В     | 1.25 | mm |
| f     | 6    | mm |
| M     | 42.5 | mm |

Mass

Mass lock washer

0.015 kg