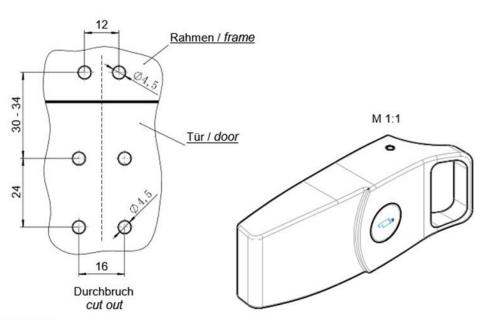

## RS Pro Lockable Toggle Latch 92mm x 36mm x 27mm

RS Stock No: 136-3620

- Aesthetically pleasing design.
- Body manufactured in black polyester powder coated zinc alloy.
- Concealed striker plate made from AISI305 stainless steel.
- Lockable keyed alike. Supplied with two keys.
- Riveted construction and AISI305 stainless steel hidden internal components enhances tamper resistance.
- Suitable for external as well as interior applications.
- Spring loaded keyway shutter helps prevent ingress of water.
- The body is spring loaded so it lies flat when unlatched minimising the likelihood of damage to the latch or passers-by.
- Size: 92mm x 36mm x 27mm high.
- Weight: 0.358 Kg.