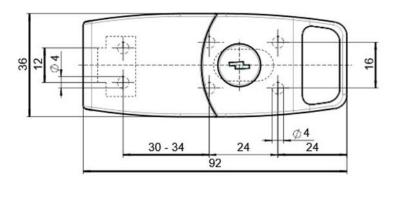

## RS Pro Lockable Toggle Latch 92mm x 36mm x 27mm

RS Stock No: 136-3620

- Aesthetically pleasing design.
- Body manufactured in black polyester powder coated zinc alloy.
- Concealed striker plate made from AISI305 stainless steel.
- Lockable keyed alike. Supplied with two keys.
- Riveted construction and AISI305 stainless steel hidden internal components enhances tamper resistance.
- Suitable for external as well as interior applications.
- Spring loaded keyway shutter helps prevent ingress of water.
- The body is spring loaded so it lies flat when unlatched minimising the likelihood of damage to the latch or passers-by.
- Size: 92mm x 36mm x 27mm high.
- Weight: 0.358 Kg.