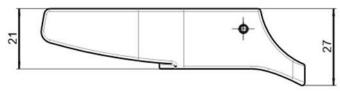

## RS Pro Lockable Toggle Latch 92mm x 36mm x 27mm

RS Stock No: 136-3620

- Aesthetically pleasing design.
- Body manufactured in black polyester powder coated zinc alloy.
- Concealed striker plate made from AISI305 stainless steel.
- Lockable keyed alike. Supplied with two keys.
- Riveted construction and AISI305 stainless steel hidden internal components enhances tamper resistance.
- Suitable for external as well as interior applications.
- Spring loaded keyway shutter helps prevent ingress of water.
- The body is spring loaded so it lies flat when unlatched minimising the likelihood of damage to the latch or passers-by.
- Size: 92mm x 36mm x 27mm high.
- Weight: 0.358 Kg.