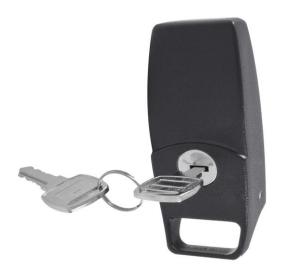

## RS Pro Lockable Toggle Latch 92mm x 36mm x 27mm

RS Stock No: 136-3620

- Aesthetically pleasing design.
- Body manufactured in black polyester powder coated zinc alloy.
- Concealed striker plate made from AISI305 stainless steel.
- Lockable keyed alike. Supplied with two keys.
- Riveted construction and AISI305 stainless steel hidden internal components enhances tamper resistance.
- Suitable for external as well as interior applications.
- Spring loaded keyway shutter helps prevent ingress of water.
- The body is spring loaded so it lies flat when unlatched minimising the likelihood of damage to the latch or passers-by.
- Size: 92mm x 36mm x 27mm high.
- Weight: 0.358 Kg.