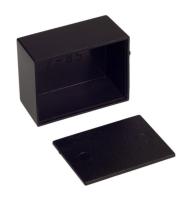

# **Product Details**

Two-part enclosure is made of black ABS. The enclosure provides IP52 rating it is ideal for applications that doesn't require hermetic seal.

## **Features and Benefits**

- Made of ABS
- Available in black color
- Protection against liquids and solid objects: IP52 rating

rspro.com

| Category           | Two-part enclosures    |
|--------------------|------------------------|
| Туре               | Full                   |
| Material           | ABS                    |
| Variant            | Without gasket         |
| Height             | 22.0 mm                |
| Width              | 35.2 mm                |
| Length             | 45.9 mm                |
| Color              | Black                  |
| Protection level   | IP52                   |
| Standards Met      | RoHS Compliant         |
| Certificate number | CE/031/18, Z/12/001/17 |