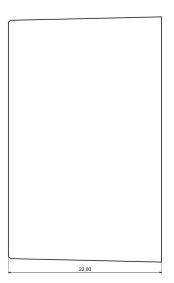

## **Features and Benefits**

- Made of ABS
- Available in black color
- Protection against liquids and solid objects: IP52 rating

rspro.com

| Category           | Two-part enclosures    |
|--------------------|------------------------|
| Туре               | Full                   |
| Material           | ABS                    |
| Variant            | Without gasket         |
| Height             | 22.0 mm                |
| Width              | 35.2 mm                |
| Length             | 45.9 mm                |
| Color              | Black                  |
| Protection level   | IP52                   |
| Standards Met      | RoHS Compliant         |
| Certificate number | CE/031/18, Z/12/001/17 |

#### Max PCB size

Dashed line shows outline of the mounting boss under PCB board Recommended mounting holes diameter ø3,5mm All dimensions are given within +/-0,5mm tolerance