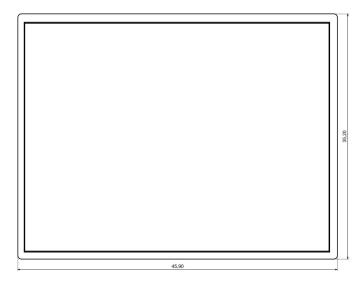

## **Features and Benefits**

- Made of ABS
- Available in black color
- Protection against liquids and solid objects: IP52 rating

rspro.com

| Category           | Two-part enclosures    |
|--------------------|------------------------|
| Туре               | Full                   |
| Material           | ABS                    |
| Variant            | Without gasket         |
| Height             | 22.0 mm                |
| Width              | 35.2 mm                |
| Length             | 45.9 mm                |
| Color              | Black                  |
| Protection level   | IP52                   |
| Standards Met      | RoHS Compliant         |
| Certificate number | CE/031/18, Z/12/001/17 |

#### Max PCB size

Dashed line shows outline of the mounting boss under PCB board Recommended mounting holes diameter ø3,5mm All dimensions are given within +/-0,5mm tolerance