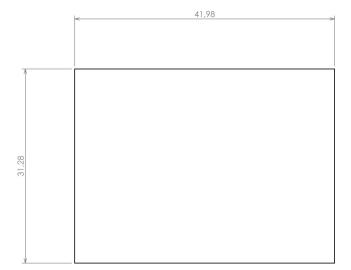

#### Max PCB size

Dashed line shows outline of the mounting boss under PCB board Recommended mounting holes diameter ø3,5mm All dimensions are given within +/-0,5mm tolerance