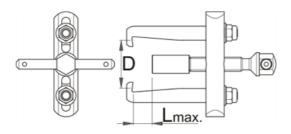

# **Technical Data**

|        | L₹  | D       | ı   | 7  | 200 |   |
|--------|-----|---------|-----|----|-----|---|
| 619271 | 103 | 22 - 25 | 288 | 1G | 1   | 1 |