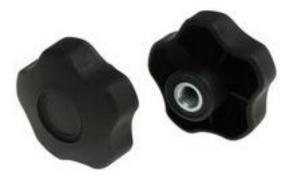

#### **Product Details**

RS Pro thermoplastic knob in black colour, features M10 x 15 thread size, zinc plated steel, brass or stainless steel inserts. It is resistant to most chemicals, UV light and water absorption.

## **Specifications:**

| PP             |
|----------------|
| Black          |
| Steel          |
| 60 mm          |
| Multiple Lobes |
| Threaded Hole  |
| M10            |
| 15 mm          |
| M10 x 15       |
| -20 to +110°C  |
|                |