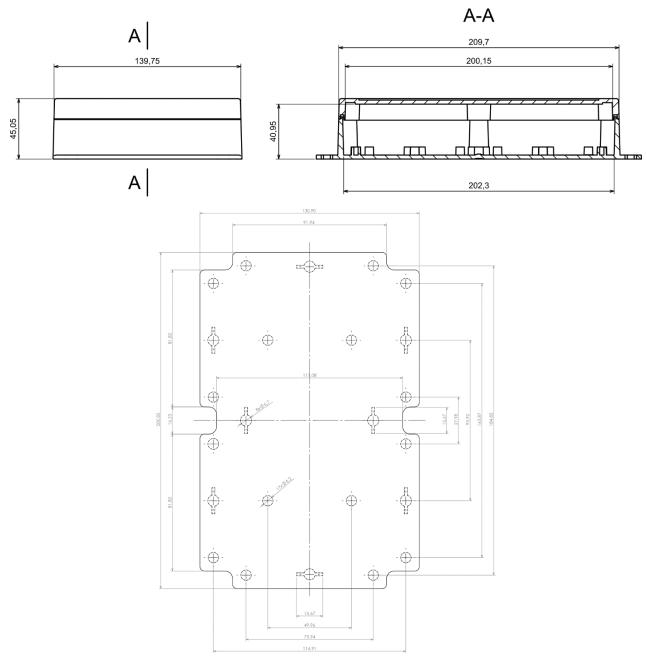

#### **Mechanical Specifications**

| Height | 45.1 mm             |
|--------|---------------------|
| Width  | 140.5 mm            |
| Length | 210.1 mm (243.2 mm) |
| Gasket | Polyurethane Gasket |

Dashed line shows outline of the mounting boss under PCB board Recommended mounting holes diameter ø4mm
All dimensions are given within +/-0,5mm tolerance