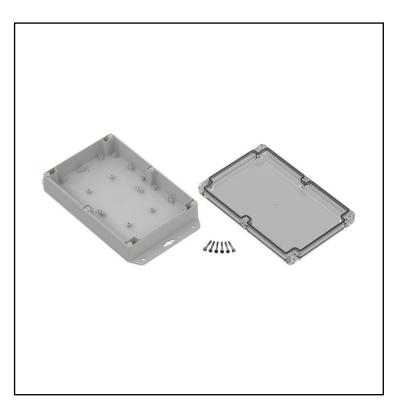

#### **FEATURES**

- Made of PC
- Lid made of transparent PC
- Available in light gray colour
- Protection against liquids and solid objects: IP67 rating
- Supplied with four screws
- Threaded brass inserts for reliable assembly.

#### **Product Description**

Hermetic enclosure ideal for applications requiring protection against water ingress. The enclosure is manufactured with polyurethane gascet that provides IP67 rating. Lid manufactured with recess for mambrane keypads and overlays. Threaded brass inserts ensures reliable assembly of the enclosure. It can be mounted on walls and other surfaces using mounting ears.

#### **General Specifications**

| Туре        | Full With lug (U)              |
|-------------|--------------------------------|
| Material    | PC                             |
| Colour      | Lightgray with transparent lid |
| Accessories | Screw M3 17/10 - 6 psc         |
| Mounting    | Wall mount                     |