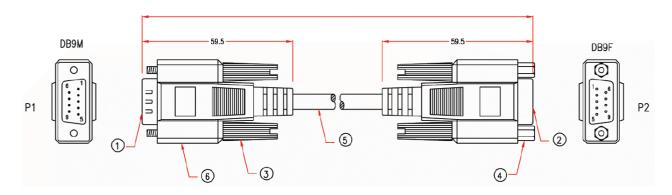

## RS PRO 0.5m D9 Way Male to D9 Way Female Straight Through Cable

Stock number: 2369118

Our RS PRO 0.5m D9 male to D9 female is wire pin to pin has a black PVC cable flex.

The connector hoods are made from grey PVC and have a strain relief on the end of the hood to support the cable and to stop the cable from splitting around the hood. The female connector also has hex nuts to secure the cable when connected.

The cable flex has an outer diameter of 5mm and 28awg, the connectors have gold flash pins to help stop corrosion.

The cable can be used to extend serial cables.

| P1     | P2         |
|--------|------------|
| 1      | <br>1      |
| 2      | <br>2      |
| 3      | 3          |
| 4      | 4          |
| 5      | <br>5      |
| 6      | <br>6      |
| 7      | <br>7      |
| 8      | <br>8      |
| 9      | <br>9      |
| SHIELD | <br>SHIELD |