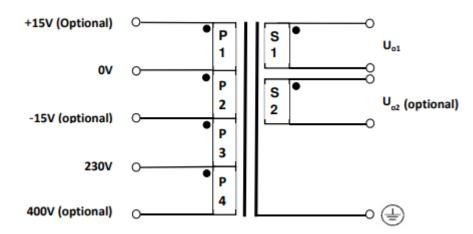

l Specifications**

| Mounting Type | DIN Rail            |
|---------------|---------------------|
| Dimensions    | 106mm x 90mm x 87mm |
| Length        | 106mm               |
| Width         | 90mm                |
| Depth         | 87mm                |
| Weight        | 1.4kg               |

### **Operation Environment Specifications**

| Maximum Temperature | +130°C |
|---------------------|--------|
|---------------------|--------|

### **Protection Category**

| IP Rating | IP21 |
|-----------|------|

### Approvals

| Compliance/Certifications | RoHS, CE                                         |
|---------------------------|--------------------------------------------------|
| Standards Met             | EN61558-1, EN61558-2-2, EN61558-2-4, EN61558-2-6 |







### Schematic:



## **DIN Rail & Panel Mount Transformers**



#### Ordering details (Continued):

| RS Stock<br>number | Power VA | Specification