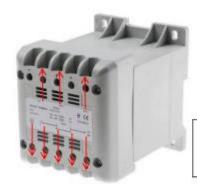

#### **FEATURES**

- Control panel transformer
- Primary voltage rating of 400 V AC
- Secondary voltage rating of 24 V AC
- Power rating of 40
- Mounted by DIN rail
- Dimensions of 106 mm (L) x 90 mm (W) x 87 mm (D)
- Minimum operating frequency of 50 Hz
- Maximum operating frequency of 60 Hz
- Maximum temperature of +130°C
- Weight of 1.4 kg
- IP21 rated for protection against condensation, objects over 12 mm
- Meets standard EN 61558-1 for safe power transformers and power supplies

### **Mechanical Specifications**

| Mounting Type | DIN Rail            |
|---------------|---------------------|
| Dimensions    | 106mm x 90mm x 87mm |
| Length        | 106mm               |
| Width         | 90mm                |
| Depth         | 87mm                |
| Weight        | 1.4kg               |