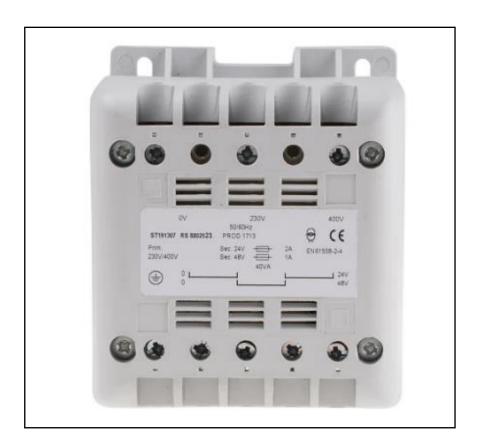

# RS PRO 40VA Control Panel Transformers, 400V ac Primary, 24V ac Secondary

RS Stock No.: 880-2523

RS Professionally Approved Products bring to you professional quality parts across all product categories. Our product range has been tested by engineers and provides a comparable quality to the leading brands without paying a premium price.

#### **Electrical Specifications**

| Power Rating             | 40VA     |
|--------------------------|----------|
| Primary Voltage Rating   | 400V ac  |
| Secondary Voltage Rating | 24V ac   |
| Isolation                | 4kV RMS  |
| Temperature Class        | B (130°) |

| Input Data                  |         |  |
|-----------------------------|---------|--|
| Rated Input Voltage         | 400V ac |  |
| Switch-On Time              | 100%    |  |
| Minimum Operating Frequency | 50Hz    |  |
| Maximum Operating Frequency | 60Hz    |  |

| Output Data                 |      |  |  |
|-----------------------------|------|--|--|
| Rated Output Voltage 24V ac |      |  |  |
| Rated Power                 | 40VA |  |  |

### Approvals

| Compliance/Certifications | RoHS, CE                                         |
|---------------------------|--------------------------------------------------|
| Standards Met             | EN61558-1, EN61558-2-2, EN61558-2-4, EN61558-2-6 |