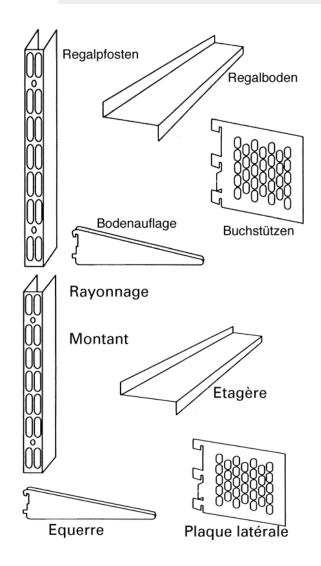

# Product Details Upright

#### **Wall Mounting Shelving**

A versatile modular wall mounted steel shelving system finished in durable white epoxy paint. The shelving is easy to construct, extend or alter with brackets which securely lock into the strong double slotted uprights, which provide shelf adjustment at approximately 30mm increments. Steel 1000mm long shelves in 4 widths are available, alternatively wood or composite shelves may be used. Also available are book end/shelf end supports.