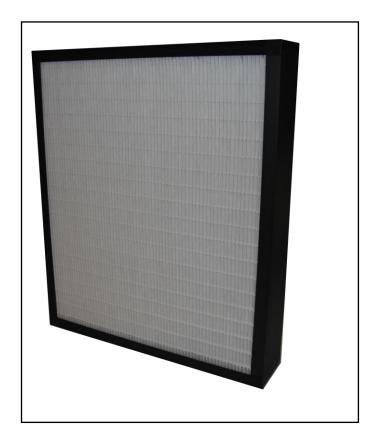

# RS PRO Neatpleat 50 24x12x2 Plastic Frame

RS Stock No.: 2560637

RS Professionally Approved Products bring to you professional quality parts across all product categories. Our product range has been tested by engineers and provides a comparable quality to the leading brands without paying a premium price.

# Minipleat Panel Air Filters

## **Product Description**

Fine Grade minipleat panel filters, utilising hydrophobic paper media and a high surface area to deliver good levels of filtration at a low pressure drop deficit.