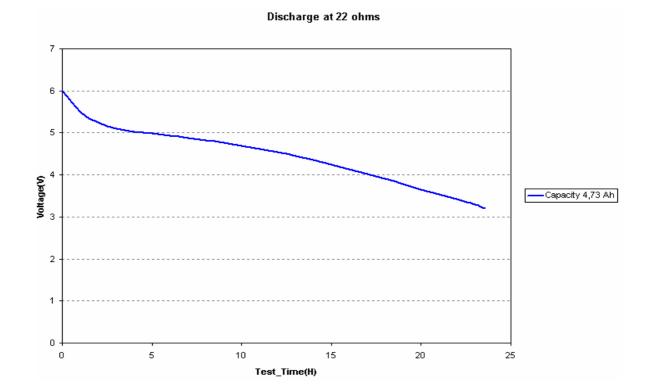

## Datasheet 4R20- 4R25

**RS Stock No: 7904690** 

**Dimensions (mm)** 

| CARACTERISTIQUES ELECTRIQUES<br>ELECTRICAL CHARACTERISTICS |                                         |
|------------------------------------------------------------|-----------------------------------------|
| IEC                                                        | 4R25X                                   |
| Couple chimique / Chemical system                          | Primary Zinc Chloride                   |
| Tension nominale / Nominal Voltage                         | 6V                                      |
| Capacité nominale / Nominal Capacity                       | 6600mAh (15 , 24h/d, 20°C, e.v. : 3.6V) |
| Température de fonctionnement / Operating                  |                                         |
| temperature                                                | -30°C ~50°C                             |
| Teneur en métaux lourds/Hevay metal contents               | 0% Hg                                   |
|                                                            | Boitier Plastique / Plastic casing      |
| Details                                                    | Ressorts / Springs                      |
| Poids / Weight                                             | 540 gr                                  |