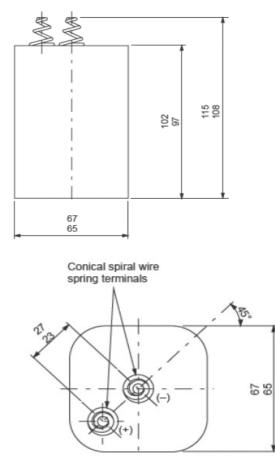

## Datasheet 4R20- 4R25

**RS Stock No: 7904690** 

**Dimensions (mm)** 

| CARACTERISTIQUES ELECTRIQUES<br>ELECTRICAL CHARACTERISTICS |                                         |
|------------------------------------------------------------|-----------------------------------------|
| IEC                                                        | 4R25X                                   |
| Couple chimique / Chemical system                          | Primary Zinc Chloride                   |
| Tension nominale / Nominal Voltage                         | 6V                                      |
| Capacité nominale / Nominal Capacity                       | 6600mAh (15 , 24h/d, 20°C, e.v. : 3.6V) |
| Température de fonctionnement / Operating                  |                                         |
| temperature                                                | -30°C ~50°C                             |
| Teneur en métaux lourds/Hevay metal contents               | 0% Hg                                   |
|                                                            | Boitier Plastique / Plastic casing      |
| Details                                                    | Ressorts / Springs                      |
| Poids / Weight                                             | 540 gr                                  |